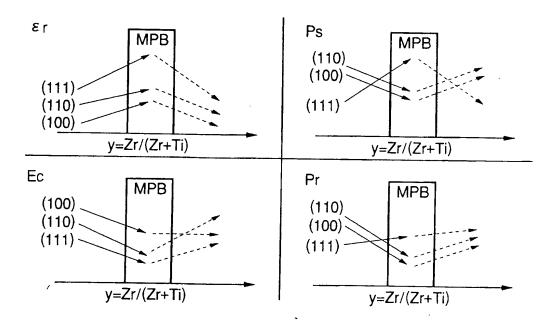

# This Page Is Inserted by IFW Operations and is not a part of the Official Record

#### **BEST AVAILABLE IMAGES**

Defective images within this document are accurate representations of the original documents submitted by the applicant.

Defects in the images may include (but are not limited to):

- BLACK BORDERS
- TEXT CUT OFF AT TOP, BOTTOM OR SIDES
- FADED TEXT
- ILLEGIBLE TEXT
- SKEWED/SLANTED IMAGES
- COLORED PHOTOS
- BLACK OR VERY BLACK AND WHITE DARK PHOTOS
- GRAY SCALE DOCUMENTS

#### IMAGES ARE BEST AVAILABLE COPY.

As rescanning documents will not correct images, please do not report the images to the Image Problem Mailbox.



.

•

.

.

.. .

FIG. 2A



FIG. 2B



FIG. 2C



FIG. 2D



FIG. 2E







FIG. 5



## FIG. 6



### FIG. 7

















FIG. 14



FIG. 15





FIG. 17



(a) (111)Pt//(111)YSZ//(111)Si SUBSTRATE (b) (111)PZT//(111)Pt//(111)YSZ//(111)Si SUBSTRATE